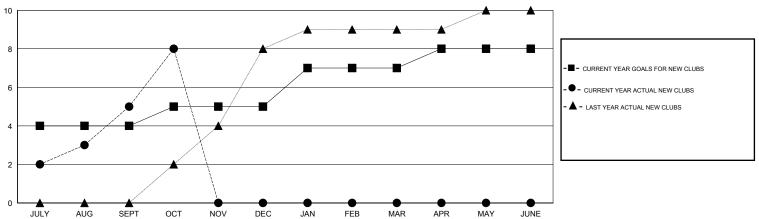

## GMT: V S Kukreja LOCATION INDIA GMT CA 6

| Clubs                 |                  |           |                  |                  | Members               |                    |                                     |                    |                  |
|-----------------------|------------------|-----------|------------------|------------------|-----------------------|--------------------|-------------------------------------|--------------------|------------------|
| RESULTS FOR 2016-2017 |                  |           |                  |                  | RESULTS FOR 2016-2017 |                    |                                     |                    |                  |
| QUARTER               | NEW CLUB<br>GOAL | NEW CLUBS | DROPPED<br>CLUBS | NET<br>GAIN/LOSS | QUARTER               | NEW MEMBER<br>GOAL | CHARTER AND<br>NEW MEMBERS<br>ADDED | DROPPED<br>MEMBERS | NET<br>GAIN/LOSS |
| JULY/AUG/SEPT         | 4                | 5         | 1                | 4                | JULY/AUG/SEPT         | -120               | 420                                 | 269                | 151              |
| OCT/NOV/DEC           | 1                | 3         | 0                | 3                | OCT/NOV/DEC           | 20                 | 142                                 | 48                 | 94               |
| JAN/FEB/MAR           | 2                | 0         | 0                | 0                | JAN/FEB/MAR           | 40                 | 0                                   | 0                  | 0                |
| APR/MAY/JUNE          | 1                | 0         | 0                | 0                | APR/MAY/JUNE          | 70                 | 0                                   | 0                  | 0                |

## GOALS AND ACTUAL NEW CLUBS CUMULATIVE

| -■- CURRENT YEAR GOALS FOR NEW |
|--------------------------------|
| MEMBERS                        |

- ● - CURRENT YEAR ACTUAL MEMBERS
- ▲ - LAST YEAR ACTUAL MEMBERS