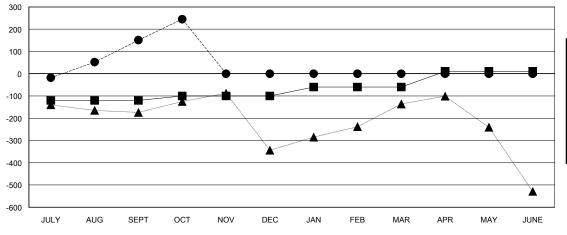

## GMT: V S Kukreja LOCATION INDIA GMT CA 6

| Clubs                 |                  |           |                  |                  | Members               |                    |                                     |                    |                  |
|-----------------------|------------------|-----------|------------------|------------------|-----------------------|--------------------|-------------------------------------|--------------------|------------------|
| RESULTS FOR 2016-2017 |                  |           |                  |                  | RESULTS FOR 2016-2017 |                    |                                     |                    |                  |
| QUARTER               | NEW CLUB<br>GOAL | NEW CLUBS | DROPPED<br>CLUBS | NET<br>GAIN/LOSS | QUARTER               | NEW MEMBER<br>GOAL | CHARTER AND<br>NEW MEMBERS<br>ADDED | DROPPED<br>MEMBERS | NET<br>GAIN/LOSS |
| JULY/AUG/SEPT         | 4                | 5         | 1                | 4                | JULY/AUG/SEPT         | -120               | 420                                 | 269                | 151              |
| OCT/NOV/DEC           | 1                | 3         | 0                | 3                | OCT/NOV/DEC           | 20                 | 142                                 | 48                 | 94               |
| JAN/FEB/MAR           | 2                | 0         | 0                | 0                | JAN/FEB/MAR           | 40                 | 0                                   | 0                  | 0                |
| APR/MAY/JUNE          | 1                | 0         | 0                | 0                | APR/MAY/JUNE          | 70                 | 0                                   | 0                  | 0                |

## GOALS AND ACTUAL NEW CLUBS CUMULATIVE

| -■- CURRENT YEAR GOALS FOR NEW |
|--------------------------------|
| MEMBERS                        |

- ● - CURRENT YEAR ACTUAL MEMBERS
- ▲ - LAST YEAR ACTUAL MEMBERS